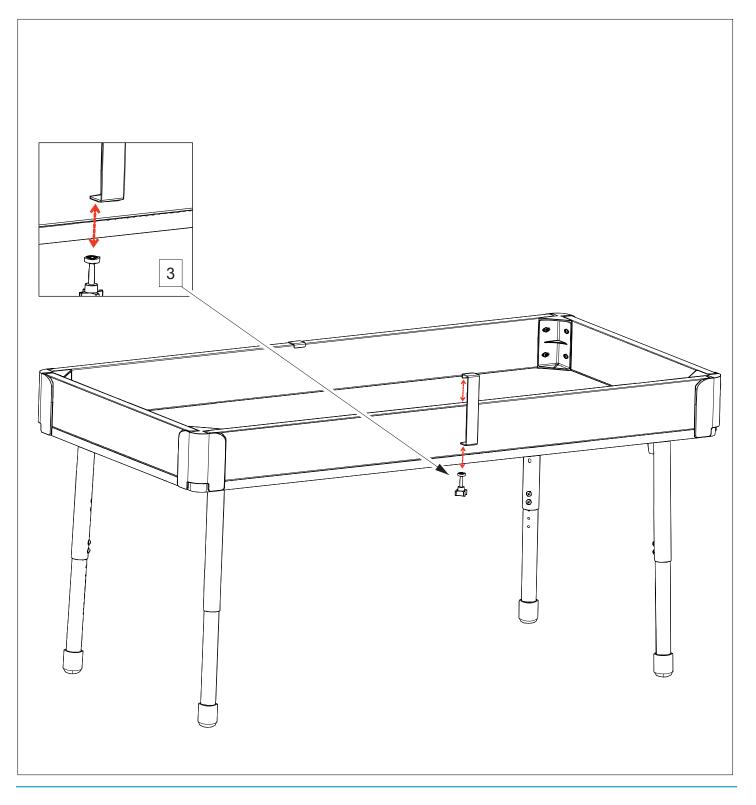

### STEP 3

As shown in figure 3, place the clamp between the bumper frame and the underside of the table, and tighten until clamp is secure.