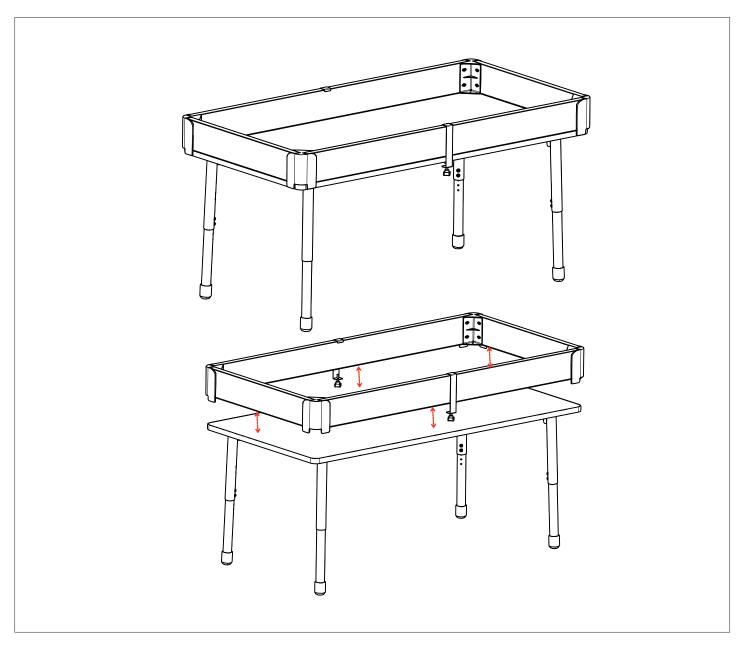

#### **STEP 2**

Next step would be with the help of another person, pickup the bumper frame and set on the desired table like shown in the figure below.

### STEP 3

As shown in figure 3, place the clamp between the bumper frame and the underside of the table, and tighten until clamp is secure.