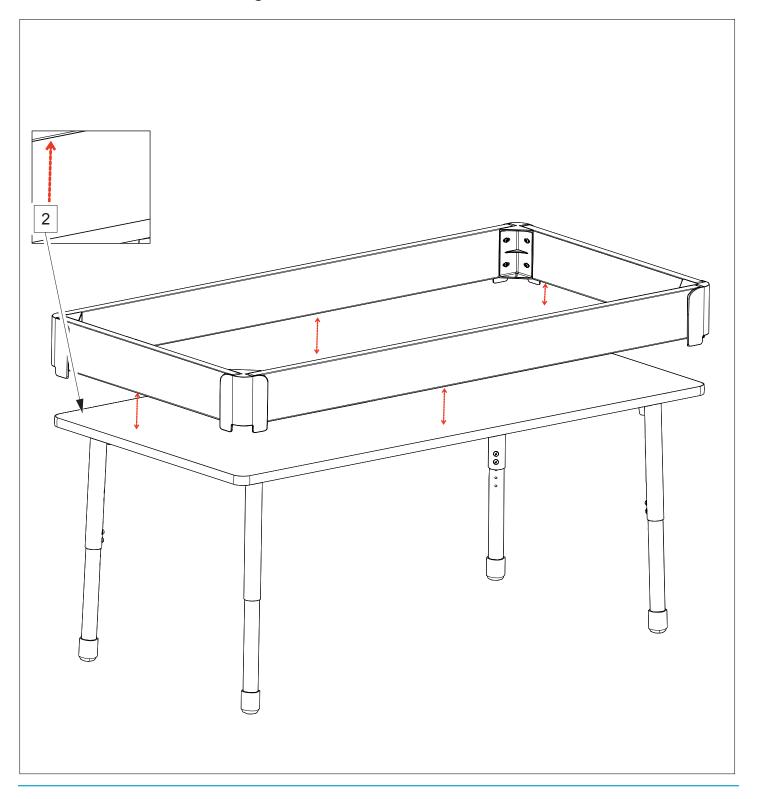

#### **STEP 2**

Next step would be with the help of another person, pickup the bumper frame and set on the desired table like shown in the figure below.

### STEP 3

As shown in figure 3, place the clamp between the bumper frame and the underside of the table, and tighten until clamp is secure.