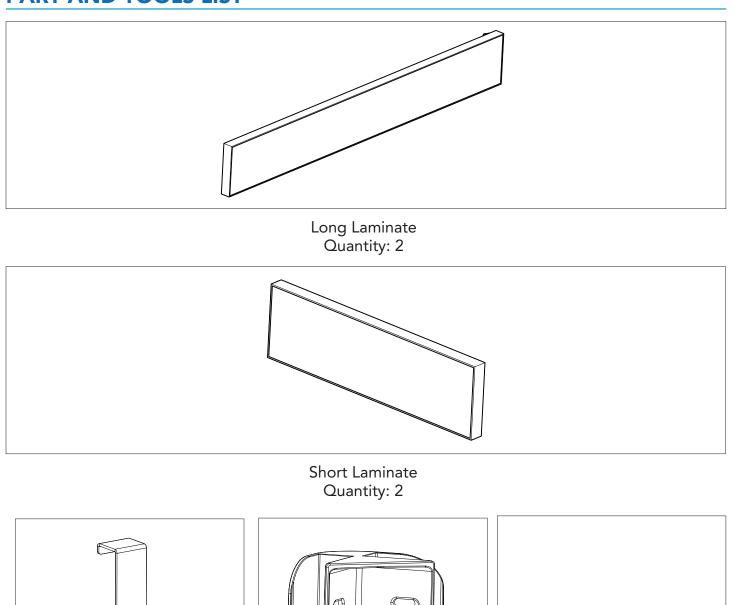

## PART AND TOOLS LIST

 Clamp
 Brackets
 Bracket Screws

 Quantity: 2
 Quantity: 4
 Bracket Screws

#### **STEP 1**

The first step of installation is to lay everything on a stable, non-abrasive soft surface to avoid any scratching. Then using the provided brackets, place the long laminate and the short laminate pieces into the bracket slots. Using the provided bracket screws, screw in the laminate pieces until the screws are tightly fastened.