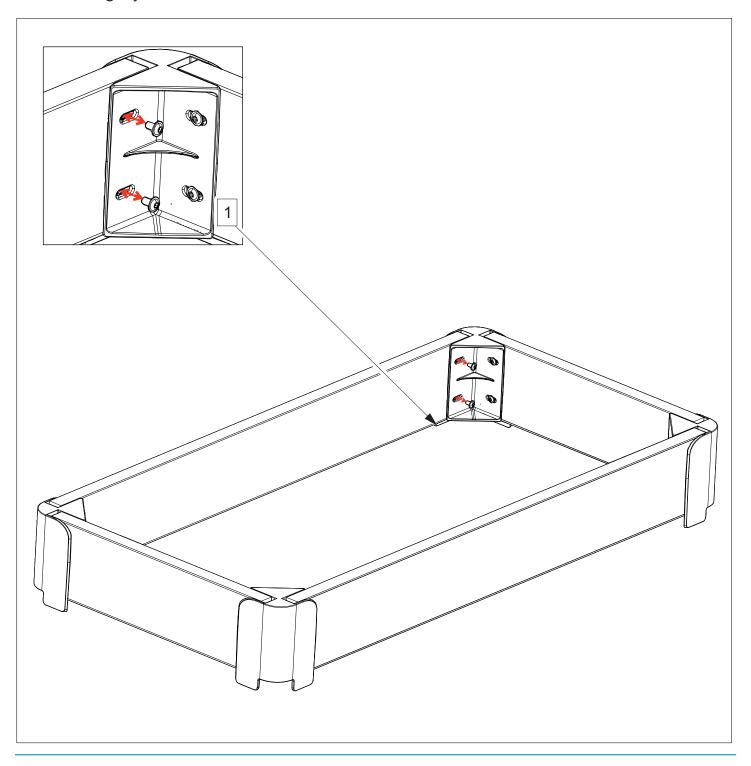

#### **STEP 1**

The first step of installation is to lay everything on a stable, non-abrasive soft surface to avoid any scratching. Then using the provided brackets, place the long laminate and the short laminate pieces into the bracket slots. Using the provided bracket screws, screw in the laminate pieces until the screws are tightly fastened.