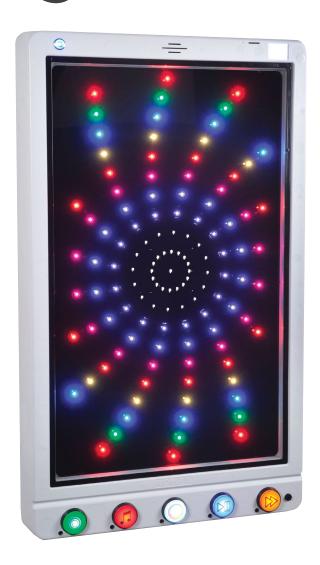

## Snoezelen® Fireworks Extravaganza™ Panel

This panel offers a number of different sound effect themes for a more relaxing or varied sensory experience, for example water or carnival sounds. Promotes user interaction, visual tracking, eye-hand coordination and cause and effect.

## FEATURES & BENEFITS

- With 825 unique and easy to use pattern combinations
- Offers 11 colors, 5 sound effects and 3 speed options
- 5 stunning fireworks effects including Catherine Wheel, Falling Stars, Radiating, Comet and Strobe
- Use passively or interactively
- Accessible and illuminated push buttons
- Facilitates choice and control
- Rounded edges for safety
- Designed to be hung on the wall or used on the Double Panel Porter (Item # 2141079)
- Can hang vertically or horizontally
- Sockets for your own switches (Adaptive switches require a ½ jack, sold separately)
- Requires 110V power receptacle
- Sensory Magic® compatible