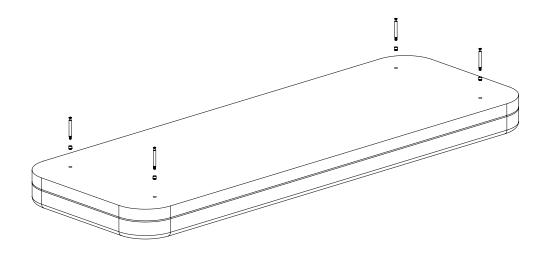

## **STEP 4**

Slide second End Panel into opposite end of Brace Panel and tighten Cam Inserts.

Install Dowel Inserts and Cam Bolts into underside of Bench Top. Dowel Inserts are inserted into each hole, followed by the Cam Bolts threading into the Dowel Inserts.

### **STEP 6**

Flip base assembly over and lower the Bench Top onto the base assembly. Tighten all Cam Inserts once the Top Panel is fully aligned and seated.

Tighten all Cam Inserts once the Bench Seat is fully aligned and seated, ensuring that all Cam Inserts have proper engagement.