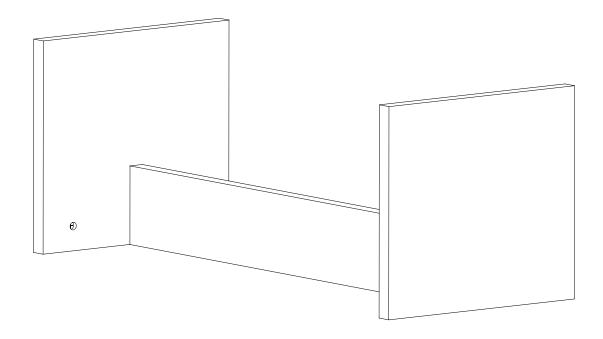

## **STEP 4**

Slide second End Panel into opposite end of Brace Panel and tighten Cam Inserts.

Install Dowel Inserts and Cam Bolts into underside of Bench Top. Dowel Inserts are inserted into each hole, followed by the Cam Bolts threading into the Dowel Inserts.