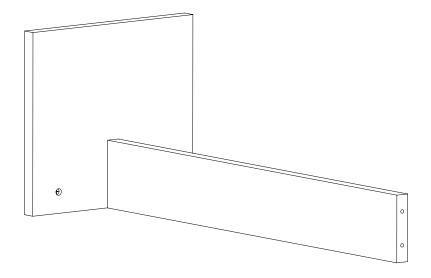

#### **STEP 2**

Insert Cam Inserts into the four holes on the Brace Panel with the small arrows pointing toward the panel edge.

Slide Brace Panel onto Cam Bolts on one of the Side Panels and tighten Cam Inserts.