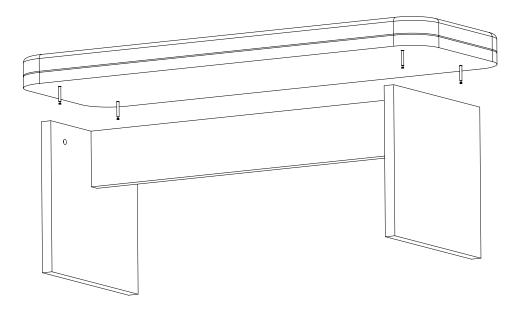

## **STEP 4**

Slide second End Panel into opposite end of Brace Panel and tighten Cam Inserts.

Install Dowel Inserts and Cam Bolts into underside of Bench Top. Dowel Inserts are inserted into each hole, followed by the Cam Bolts threading into the Dowel Inserts.

### **STEP 6**

Flip base assembly over and lower the Bench Top onto the base assembly. Tighten all Cam Inserts once the Top Panel is fully aligned and seated.

Tighten all Cam Inserts once the Bench Seat is fully aligned and seated, ensuring that all Cam Inserts have proper engagement.