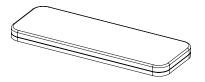

# PART AND TOOL LIST

Bench Top w/ Cushion Quantity: 1 Support Panel Quantity: 2 End Panel Quantity: 2

Cam Bolt Quantity: 8 X

Cam Insert Quantity: 8

Dowel Insert Quantity: 8

Install cam bolt hardware into both side panels. For each panel, Dowel Inserts are inserted into the two central holes, followed by the Cam Bolts threading into the dowel inserts. Cam Inserts are inserted into the two holes along the top edge of the side panel with the small arrows pointing toward the panel edge.