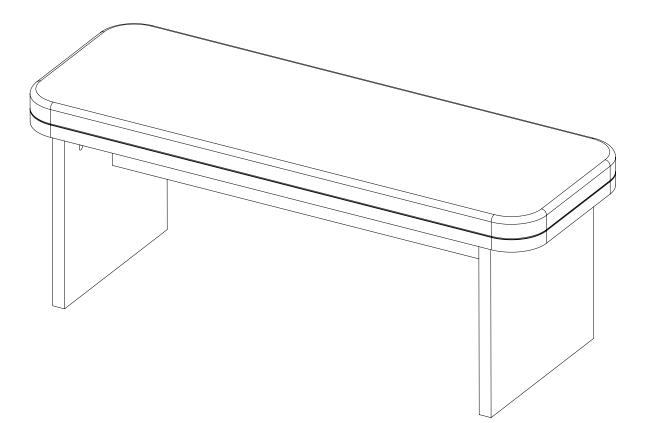

# Classroom Select<sup>®</sup> Community Table Bench

## ASSEMBLY INSTRUCTIONS

Thank you for purchasing the Classroom Select<sup>®</sup> Community Table Bench from School Specialty<sup>®</sup>. Please review the enclosed packing list to ensure all components are included and read the instructions carefully before you begin assembly. If you find anything missing or have any questions now or after set-up, please contact Customer Care at 888.388.3224 or customercare.schoolspecialty.com/contact-us-email.