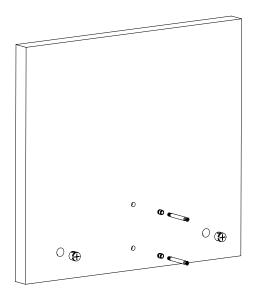

# PART AND TOOL LIST

Bench Top w/ Cushion Quantity: 1 Support Panel Quantity: 2 End Panel Quantity: 2

Cam Bolt Quantity: 8 X

Cam Insert Quantity: 8

Dowel Insert Quantity: 8

Install cam bolt hardware into both side panels. For each panel, Dowel Inserts are inserted into the two central holes, followed by the Cam Bolts threading into the dowel inserts. Cam Inserts are inserted into the two holes along the top edge of the side panel with the small arrows pointing toward the panel edge.