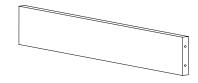

# PART AND TOOL LIST

Bench Top w/ Cushion Quantity: 1 Support Panel Quantity: 2 End Panel Quantity: 2

Cam Bolt Quantity: 8 X

Cam Insert Quantity: 8

Dowel Insert Quantity: 8

Install cam bolt hardware into both side panels. For each panel, Dowel Inserts are inserted into the two central holes, followed by the Cam Bolts threading into the dowel inserts. Cam Inserts are inserted into the two holes along the top edge of the side panel with the small arrows pointing toward the panel edge.