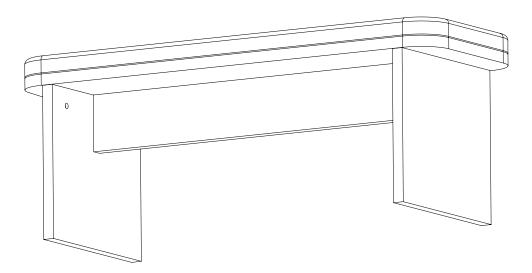

### **STEP 6**

Flip base assembly over and lower the Bench Top onto the base assembly. Tighten all Cam Inserts once the Top Panel is fully aligned and seated.

Tighten all Cam Inserts once the Bench Seat is fully aligned and seated, ensuring that all Cam Inserts have proper engagement.

#### **STEP 8**

Assembly is Complete.