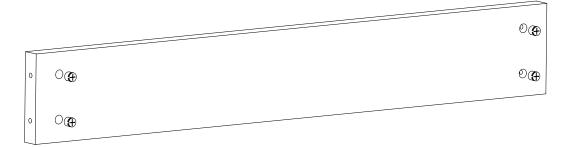

# PART AND TOOL LIST

Bench Top w/ Cushion Quantity: 1 Support Panel Quantity: 2 End Panel Quantity: 2

Cam Bolt Quantity: 8 X

Cam Insert Quantity: 8

Dowel Insert Quantity: 8

Install cam bolt hardware into both side panels. For each panel, Dowel Inserts are inserted into the two central holes, followed by the Cam Bolts threading into the dowel inserts. Cam Inserts are inserted into the two holes along the top edge of the side panel with the small arrows pointing toward the panel edge.