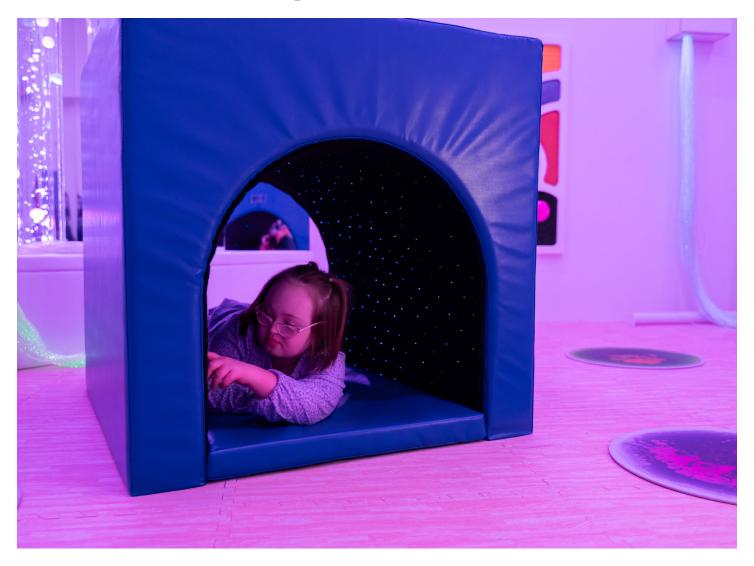

## Snoezelen<sup>®</sup> Fiber Optic Sparkling Tunnel

The fiber optic carpet brings lots of visual and tactile appeal to the full-length central tunnel. The soft mat provides a comfortable area to lay on or crawl through. Great for sensory input and stimulation as well as gross motor movement.

## **FEATURES & BENEFITS**

- Inside tunnel has fiber optic carpet for visual and tactile stimulation
- Constructed of a sturdy wood frame, high density foam and covered in durable, easy to clean vinyl
- LED light source with infinite colors
- Includes 2" thick floor mat for added comfort
- Can be switched on/off. Switch included
- Pair with WiFi Wireless controller (sold separately, item 2120147)