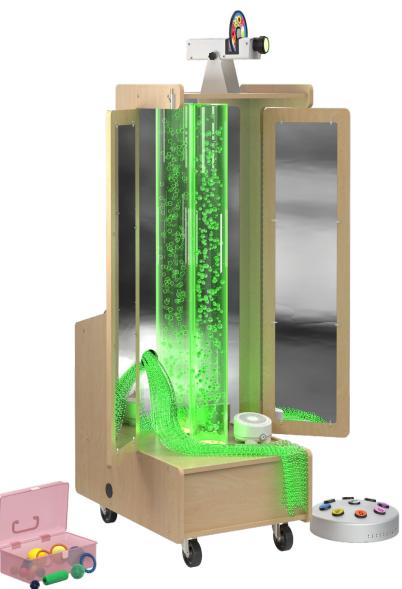

## **FEATURES & BENEFITS**

- Heavy-duty 5" locking casters
- Shatterproof acrylic mirrors surround an illuminated bubble tube and fiber optic spray on the front of the cart
- Locking cabinet provides secure and easy storage
- Designed with cord management slots to route power safely and discreetly throughout the cart
- Constructed with durable 11-ply Birch Plywood
- All exposed edges are shaped and sanded smooth
- Sealed with uv-cured acrylic finish that holds up to repeated cleanings and resists marks from pens, paints, crayons, solvents, cleaners, and bleach
- Cart arrives fully assembled

## INCLUDES

- 73"H Mobile Cart
- 70"H Bubble Tube with chassis
- 60"L Fiber Optic Bundle 200 strands
- Interactive LED Light Engine
- WiFi Wireless Controller
- Solar 250
- Dual Wheel Magnetic Rotator
- 6 Magnetic Effect Wheels
- 50 MM Cassette Rotator
- 50 MM Effect Cassette
- Whish Sound Machine
- Tactile Awareness Box
- 6 Outlet Surge Protector