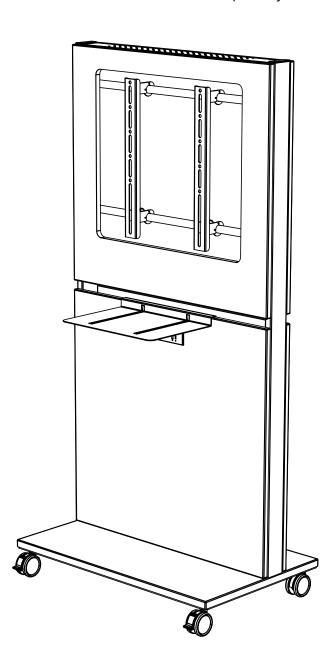

# Classroom Select® TV Cart - Media Cart/Wall

#### **ASSEMBLY INSTRUCTIONS**

Thank you for purchasing the Classroom Select® TV Cart - Media Cart/Wall from School Specialty®. Please review the enclosed packing list to ensure all components are included and read the instructions carefully before you begin assembly. If you find anything missing or have any questions now or after set-up, please contact Customer Care at 888.388.3224 or customercare.schoolspecialty.com/contact-us-email.

#### STEP 1

Align casters with holes on the bottom plate and secure using sixteen M6 x 20mm screws. Place locking casters on front side or plate.

### STEP 2

Position body on bottom plate and line up the holes. Secure bottom plate to body using four M8  $\times$  50mm screws.

#### STEP 3

Add shelf to body between top and bottom panels and secure to the body on the back side using two M6 x 12mm screws.

Take both back panels (top and bottom) and secure onto the body by inserting the panel studs onto the inside body brackets. Place grommet in bottom back panel.