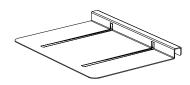

## **PART AND TOOL LIST**

Body Quantity: 1

Base Quantity: 1

Shelf Quantity: 1

Back Panel (Top)

Quantity: 1

Back Panel (Bottom)

Quantity: 1

#### STEP 3

Add shelf to body between top and bottom panels and secure to the body on the back side using two M6 x 12mm screws.

Take both back panels (top and bottom) and secure onto the body by inserting the panel studs onto the inside body brackets. Place grommet in bottom back panel.