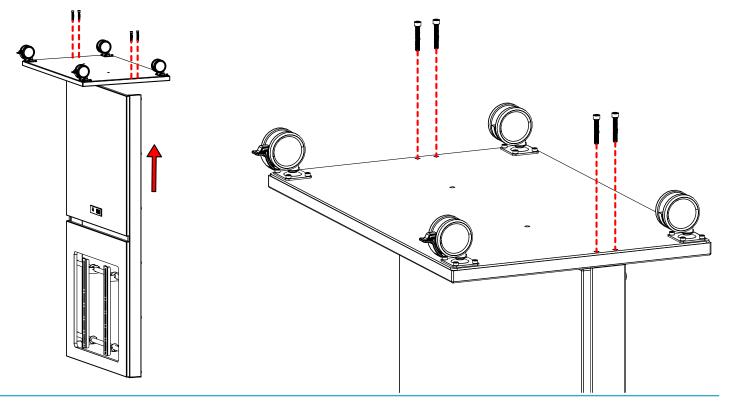

### STEP 2

Position body on bottom plate and line up the holes. Secure bottom plate to body using four M8  $\times$  50mm screws.

#### STEP 3

Add shelf to body between top and bottom panels and secure to the body on the back side using two M6 x 12mm screws.

Take both back panels (top and bottom) and secure onto the body by inserting the panel studs onto the inside body brackets. Place grommet in bottom back panel.