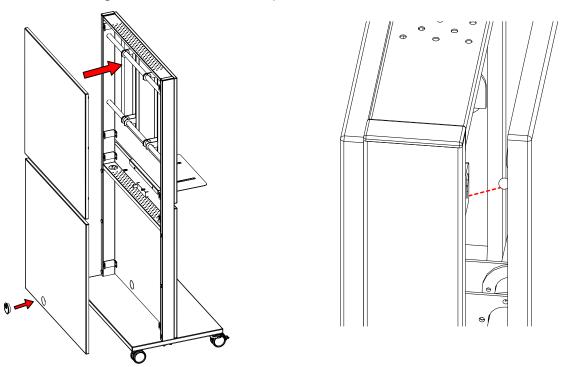

#### STEP 3

Add shelf to body between top and bottom panels and secure to the body on the back side using two M6 x 12mm screws.

Take both back panels (top and bottom) and secure onto the body by inserting the panel studs onto the inside body brackets. Place grommet in bottom back panel.