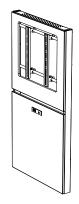

## **PART AND TOOL LIST**

Body Quantity: 1

Base Quantity: 1

Shelf Quantity: 1

Back Panel (Top)

Quantity: 1

Back Panel (Bottom)

Quantity: 1

#### STEP 3

Add shelf to body between top and bottom panels and secure to the body on the back side using two M6 x 12mm screws.

Take both back panels (top and bottom) and secure onto the body by inserting the panel studs onto the inside body brackets. Place grommet in bottom back panel.