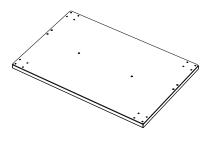

## **PART AND TOOL LIST**

Body Quantity: 1

Base Quantity: 1

Shelf Quantity: 1

Back Panel (Top)

Quantity: 1

Back Panel (Bottom)

Quantity: 1

#### STEP 1

Align casters with holes on the bottom plate and secure using sixteen M6 x 20mm screws. Place locking casters on front side or plate.

### STEP 2

Position body on bottom plate and line up the holes. Secure bottom plate to body using four M8  $\times$  50mm screws.