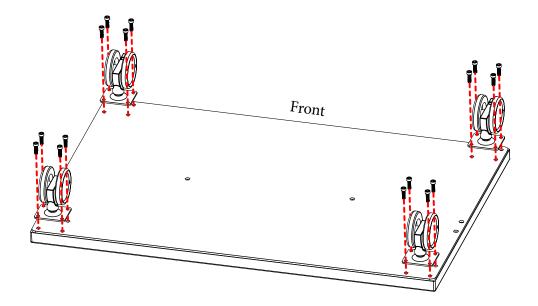

#### STEP 1

Align casters with holes on the bottom plate and secure using sixteen M6 x 20mm screws. Place locking casters on front side or plate.