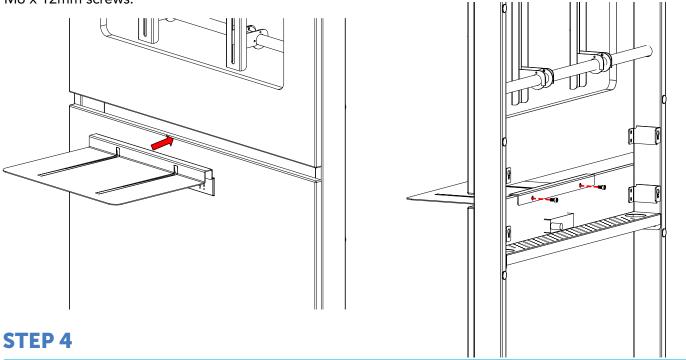

#### STEP 3

Add shelf to body between top and bottom panels and secure to the body on the back side using two M6 x 12mm screws.

Take both back panels (top and bottom) and secure onto the body by inserting the panel studs onto the inside body brackets. Place grommet in bottom back panel.