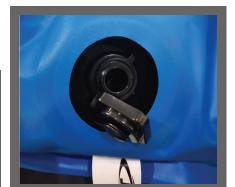

## **Assembly Instructions**

- **Step 1**: Unfold Ball Pit and lay flat on smooth surface.
- **Step 2**: Locate the transparent valve on the inside floor. Blow air into valve manually or use inflator to fully inflate.
- **Step 3**: Locate the transparent valve on the inside step. Blow air into valve manually or use inflator to fully inflate.
- **Step 4**: Locate the black valve on side and unscrew. Using compatible adaptor (not included) with inflator, fully inflate side walls.
- **Step 5**: Locate the transparent valve on the outside step. Blow air into valve manually or use inflator to fully inflate.
- **Step 6**: Use mesh cover to secure balls (purchased separately) in Ball Pit or to hold uninflated Ball Pit when not in use.