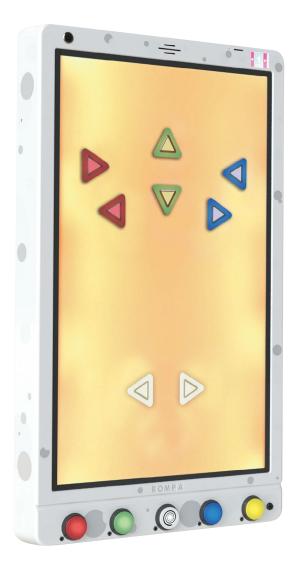

## Snoezelen<sup>®</sup> Color Command Center<sup>™</sup>

Rewarding and responsive; empowering and engaging. Navigate through a spectrum of colors, patterns and levels of brightness on the large Color Command Center.™

## FEATURES & BENEFITS

- Offers several different effects such as solid colors, color fading in and out, and lights looping around the display
- Multiple illuminated push buttons at the base and within the display o Use the panel buttons to select a base color; then press the onscreen buttons to adjust the hues and brightness of that color
- Two modes Interactive and Relax
- Rounded edges for safety
- Designed to be hung on the wall or used on the Double Panel Porter (Item # 2141079)
- Can hang vertically or horizontally
- Sockets for your own switches (Adaptive switches require a ½ jack, sold separately)
- Requires 110V power receptacle
- Sensory Magic<sup>®</sup> compatible