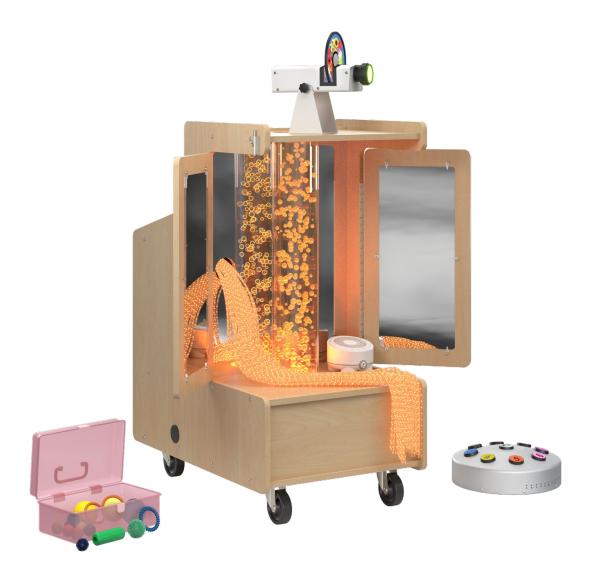

## Snoezelen<sup>®</sup> Mini Cart Deluxe

When permanent space isn't available, our mobile Snoezelen® cart provides the perfect solution. Designed for easy mobility, it effortlessly rolls from room to room, delivering a calming Snoezelen® multi-sensory experience wherever it's needed.

## FEATURES & BENEFITS

- Heavy-duty 5" locking casters
- Shatterproof acrylic mirrors surround an illuminated bubble tube and fiber optic spray on the front of the cart
- Locking cabinet provides secure and easy storage
- Designed with cord management slots to route power safely and discreetly throughout the cart
- Constructed with durable 11-ply Birch Plywood
- All exposed edges are shaped and sanded smooth
- Sealed with uv-cured acrylic finish that holds up to repeated cleanings and resists marks from pens, paints, crayons, solvents, cleaners, and bleach
- Cart arrives fully assembled

## **INCLUDES**

- 48"H Mobile Cart
- 40"H Bubble Tube with chassis
- 60"L Fiber Optic Bundle 200 strands
- Interactive LED Light Engine
- Wireless Controller
- Solar 250 Projector
- Dual Wheel Magnetic Rotator
- 6 Magnetic Effect Wheels
- 50 MM Cassette Rotator
- 50 MM Effect Cassette
- Whish Sound Machine
- Tactile Awareness Box
- 6 Outlet Surge Protector