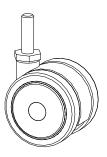

## **PART AND TOOL LIST**

**Bottom Frame** Quantity: 1

Top Frame Quantity: 1

Support Tube Quantity: 4

Non-Locking Caster Quantity: 2

Locking Caster Quantity: 2

M6 x 12mm Screw Quantity: 16

Lock Washer Quantity: 4

### STEP 3

Screw Locking (x2) and Non-Locking Casters (x2) with Lock Washers (x4) into bottom of Base Frame.