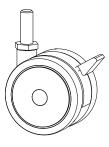

## **PART AND TOOL LIST**

**Bottom Frame** Quantity: 1

Top Frame Quantity: 1

Support Tube Quantity: 4

Non-Locking Caster Quantity: 2

Locking Caster Quantity: 2

M6 x 12mm Screw Quantity: 16

Lock Washer Quantity: 4

### STEP 3

Screw Locking (x2) and Non-Locking Casters (x2) with Lock Washers (x4) into bottom of Base Frame.