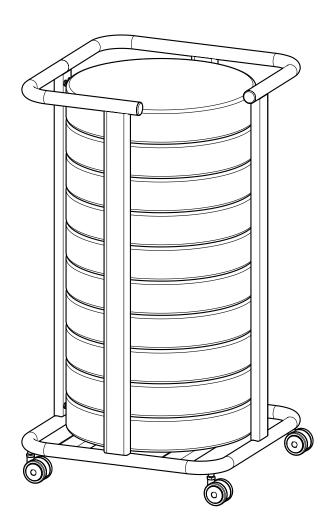

# Classroom Select® Floor Cushion Storage - Single

## **PART AND TOOL LIST**

**Bottom Frame** Quantity: 1

Top Frame Quantity: 1

Support Tube Quantity: 4

Non-Locking Caster Quantity: 2

Locking Caster Quantity: 2

M6 x 12mm Screw Quantity: 16

Lock Washer Quantity: 4