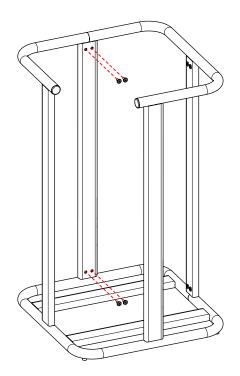

t® Floor Cushion Storage - Single from School Specialty®. Please review the enclosed packing list to ensure all components are included and read the instructions carefully before you begin assembly. If you find anything missing or have any questions now or after set-up, please contact Customer Care at 888.388.3224 or customercare.schoolspecialty.com/contact-us-email.





## **PART AND TOOL LIST**



**Bottom Frame** Quantity: 1



Top Frame Quantity: 1



Support Tube Quantity: 4



Non-Locking Caster Quantity: 2



Locking Caster Quantity: 2



M6 x 12mm Screw Quantity: 16



Lock Washer Quantity: 4



Allen Wrench Quantity: 1



### STEP 1

Insert Bottom and Top Frame into ends of Support Tubes (x4) with holes aligned.



# STEP 2

Secure frame with screws (x16) through Support Tubes.





### STEP 3

Screw Locking (x2) and Non-Locking Casters (x2) with Lock Washers (x4) into bottom of Base Frame.





#### **DISCLAIMERS**

Please review the enclosed packing list to ensure all components are included. Please read the instructions carefully before you begin assembly. If you find anything missing or have any questions now or after set-up, please contact Customer Care at 888.388.3224 or customercare.schoolspecialty.com/contact-us-email.

Heavy or large furniture may require two or more people for proper assembly. Improper assembly may void the warranty. Ensure all hardware is correctly installed and screws are fully tightened before use. Recheck and tighten screws at least once per year. Failure to assemble or secure parts properly may result in product failure or personal