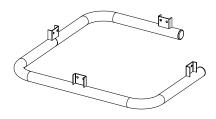

## **PART AND TOOL LIST**

**Bottom Frame** Quantity: 1

Top Frame Quantity: 1

Support Tube Quantity: 4

Non-Locking Caster Quantity: 2

Locking Caster Quantity: 2

M6 x 12mm Screw Quantity: 16

Lock Washer Quantity: 4

### STEP 1

Insert Bottom and Top Frame into ends of Support Tubes (x4) with holes aligned.