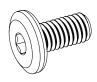

## **PART AND TOOL LIST**

**Bottom Frame** Quantity: 1

Top Frame Quantity: 1

Support Tube Quantity: 4

Non-Locking Caster Quantity: 2

Locking Caster Quantity: 2

M6 x 12mm Screw Quantity: 16

Lock Washer Quantity: 4

# STEP 2

Secure frame with screws (x16) through Support Tubes.