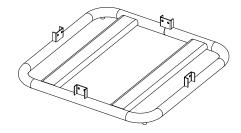

## **PART AND TOOL LIST**

**Bottom Frame** Quantity: 1

Top Frame Quantity: 1

Support Tube Quantity: 4

Non-Locking Caster Quantity: 2

Locking Caster Quantity: 2

M6 x 12mm Screw Quantity: 16

Lock Washer Quantity: 4

### STEP 1

Insert Bottom and Top Frame into ends of Support Tubes (x4) with holes aligned.