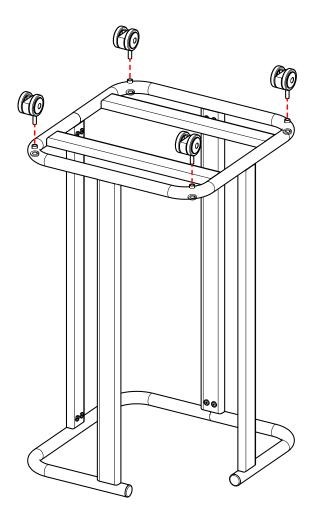

### STEP 3

Screw Locking (x2) and Non-Locking Casters (x2) with Lock Washers (x4) into bottom of Base Frame.