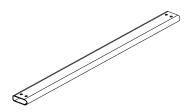

## **PART AND TOOL LIST**

**Bottom Frame** Quantity: 1

Top Frame Quantity: 1

Support Tube Quantity: 4

Non-Locking Caster Quantity: 2

Locking Caster Quantity: 2

M6 x 12mm Screw Quantity: 16

Lock Washer Quantity: 4

### STEP 1

Insert Bottom and Top Frame into ends of Support Tubes (x4) with holes aligned.