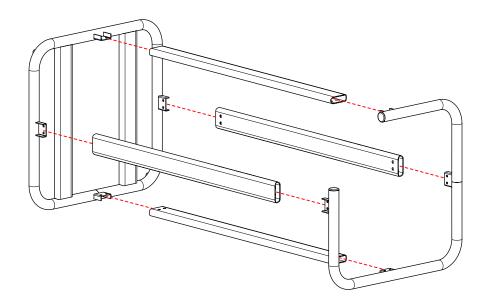

### STEP 1

Insert Bottom and Top Frame into ends of Support Tubes (x4) with holes aligned.