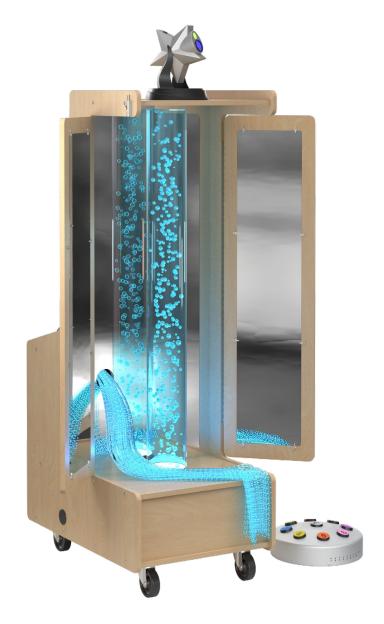

## Snoezelen<sup>®</sup> Maxi Cart Essential

When permanent space isn't available, our mobile Snoezelen® cart provides the perfect solution. Designed for easy mobility, it rolls from room to room, delivering a calming Snoezelen® multisensory experience wherever it's needed.

## **FEATURES & BENEFITS**

- Heavy-duty 5" locking casters
- Shatterproof acrylic mirrors surround an illuminated bubble tube and fiber optic spray on the front of the cart
- Locking cabinet provides secure and easy storage
- Designed with cord management slots to route power safely and discreetly throughout the cart
- Constructed with durable 11-ply Birch Plywood
- All exposed edges are shaped and sanded smooth
- Sealed with uv-cured acrylic finish that holds up to repeated cleanings and resists marks from pens, paints, crayons, solvents, cleaners, and bleach
- Cart arrives fully assembled

## **INCLUDES**

- 73" H Mobile Cart
- 70" H Bubble Tube with chassis
- 60" L Fiber Optic Bundle 100 strands
- Laser Star Projector
- Interactive LED Light Engine
- WiFi Wireless Controller
- 6 Outlet Surge Protector

## **MODELS**

| MODEL               | ITEM#   | PRODUCT DIMENSIONS (W X D X H IN) |
|---------------------|---------|-----------------------------------|
| Maxi Cart Essential | 2138980 | 35¾" W x 25" D x 73" H            |