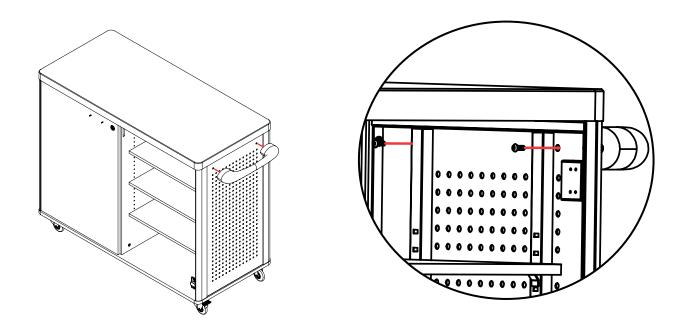

#### **STEP 2**

Locate the two holes on the right side of the cart. Here, attach the Makerspace Handle with two M6x15mm Socket Screws.