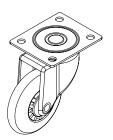

#### **STEP 1**

Place the Cart face down on a flat surface. Place the Locking Casters over the holes on the side closest to the Cart doors. Attach each Locking Caster with four M6x15mm Socket Screws each. Place the non-locking Casters over the remaining holes. Attach each non-locking Caster with four M6x15mm Socket Screws each.