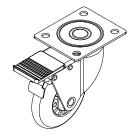

#### **STEP 1**

Place the Cart face down on a flat surface. Place the Locking Casters over the holes on the side closest to the Cart doors. Attach each Locking Caster with four M6x15mm Socket Screws each. Place the non-locking Casters over the remaining holes. Attach each non-locking Caster with four M6x15mm Socket Screws each.