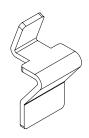

Shelf Quantity: 6

Door Handle Quantity: 2

#### **STEP 3**

Place a washer on each of the M3x25mm Socket Screws. Locate the two holes on the front of each door. Here, attach each Door Handle with two M3x25mm Socket Screws.