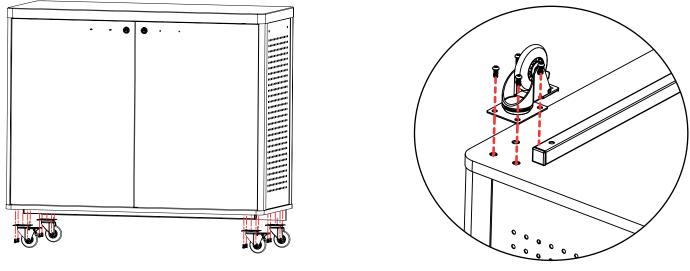

#### **STEP 1**

Place the Cart face down on a flat surface. Place the Locking Casters over the holes on the side closest to the Cart doors. Attach each Locking Caster with four M6x15mm Socket Screws each. Place the non-locking Casters over the remaining holes. Attach each non-locking Caster with four M6x15mm Socket Screws each.