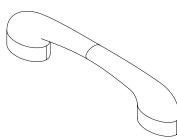

### PART AND TOOL LIST

Cart Quantity: 1

Makerspace Handle Quantity: 1

Keys Quantity: 2

Hook Quantity: 10

Shelf Holder Quantity: 12

Shelf Pin Quantity: 12

Locking Casters Quantity: 2

#### **STEP 2**

Locate the two holes on the right side of the cart. Here, attach the Makerspace Handle with two M6x15mm Socket Screws.