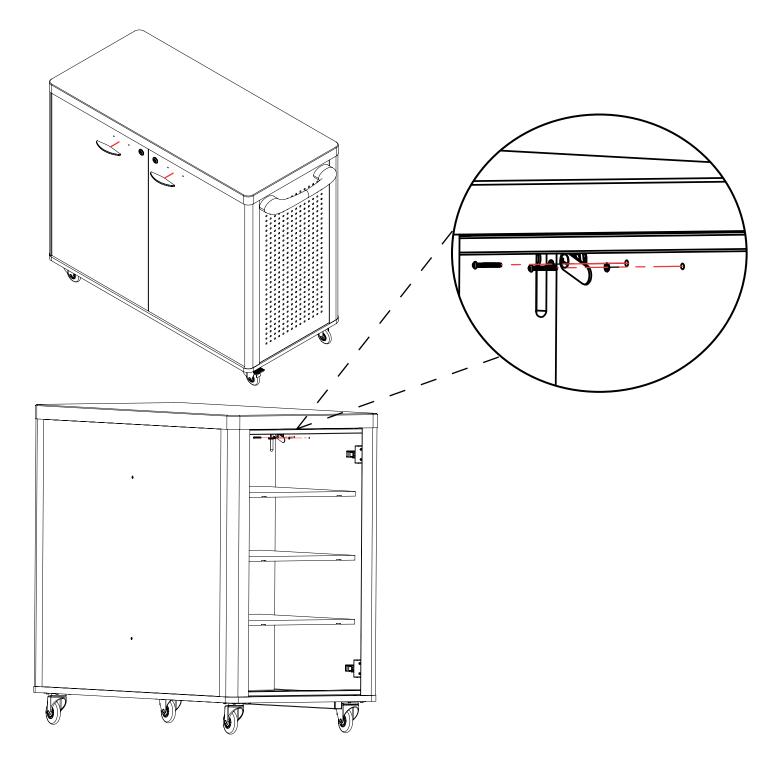

#### **STEP 3**

Place a washer on each of the M3x25mm Socket Screws. Locate the two holes on the front of each door. Here, attach each Door Handle with two M3x25mm Socket Screws.