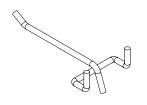

### PART AND TOOL LIST

Cart Quantity: 1

Makerspace Handle Quantity: 1

Keys Quantity: 2

Hook Quantity: 10

Shelf Holder Quantity: 12

Shelf Pin Quantity: 12

Locking Casters Quantity: 2

#### **STEP 1**

Place the Cart face down on a flat surface. Place the Locking Casters over the holes on the side closest to the Cart doors. Attach each Locking Caster with four M6x15mm Socket Screws each. Place the non-locking Casters over the remaining holes. Attach each non-locking Caster with four M6x15mm Socket Screws each.