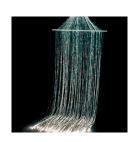

# **CURVED FIBER OPTIC COMB**

- o Curved comb to hold up to 100 or 200 fiber optic strands (included)
- o Can be used as a curtain or section off a corner; it's shelf-like design allows for additional sensory items to be stored; kept up high
- o To be wall mounted