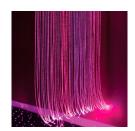

#### SHIMMERING LIGHT CURTAIN

- o 99 plastic sleeves and transformer
- o Continuous color change
- o Includes Light Source
- o Good for separation of space or attach to the wall for visual stimulation