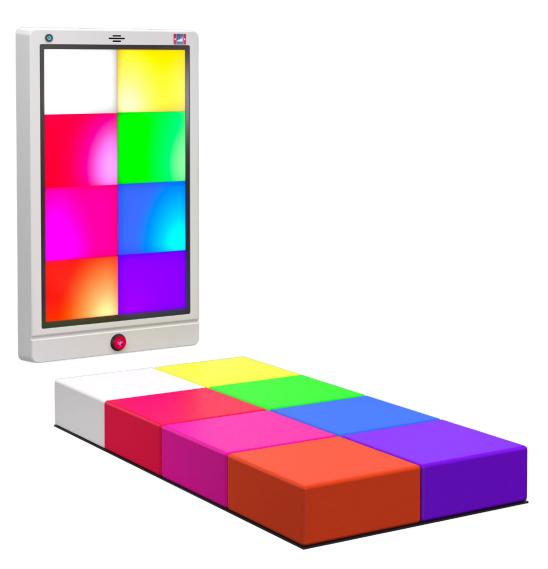

## Snoezelen® Hip Hop Activity Box™ Set

Rewarding, responsive and remarkably versatile! The vibrant illuminated screen and matching interactive floor pad allows you to play games, create music and trigger shows of light and color.

## **FEATURES & BENEFITS**

- Includes 6 modes of operation including Simon Says and Create-a-Song
- 10 different sound effect including musical instruments, animal and space sounds
- Rounded edges for safety
- Hip Hop Activity Box<sup>™</sup> includes interactive wall panel and floor mat
- Panel and Floor Mat can be used vertically or horizontally
- Floor mat measures 28½"W x 57"D x 6"H and is constructed of durable, easy to clean vinyl and high-density foam
- Sockets for your own switches (Adaptive switches require a 1/8 jack, sold separately)
- Requires 110V power receptacle
- Sensory Magic<sup>®</sup> compatible