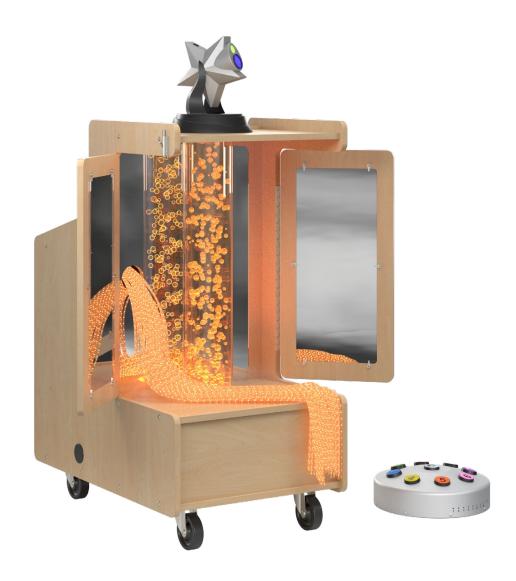

## Snoezelen<sup>®</sup> Mini Cart Essential

When permanent space isn't available, our mobile Snoezelen® cart provides the perfect solution. Designed for easy mobility, it effortlessly rolls from room to room, delivering a calming Snoezelen® multi-sensory experience wherever it's needed.

## FEATURES & BENEFITS

- Heavy-duty 5" locking casters
- Shatterproof acrylic mirrors surround an illuminated bubble tube and fiber optic spray on the front of the cart
- Locking cabinet provides secure and easy storage
- Designed with cord management slots to route power safely and discreetly throughout the cart
- Constructed with durable 11-ply Birch Plywood
- All exposed edges are shaped and sanded smooth
- Sealed with uv-cured acrylic finish that holds up to repeated cleanings and resists marks from pens, paints, crayons, solvents, cleaners, and bleach
- Cart arrives fully assembled

## **INCLUDES**

- 48"H Mobile Cart
- 40"H Bubble Tube with chassis
- 60"L Fiber Optic Bundle 100 strands
- Interactive LED Light Engine
- WiFi Wireless Controller
- Laser Stars Projector
- 6 Outlet Surge Protector