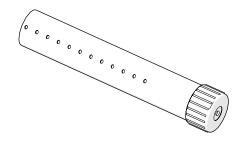

# **PART AND TOOL LIST**

00

Desk Top Quantity: 1

Leg Receivers Quantity: 3

Leg Inserts Quantity: 3

Height Adjustment Screws Quantity: 6

Glides Quantity: 3

Leg Screws Quantity: 6

## STEP 1

Assemble leg inserts and receivers using two height adjustment screws on each leg. Hand tighten the height adjustable screws, for the best results. Screw the glides into the leg inserts.