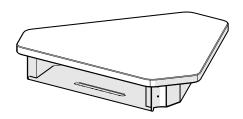

# **PART AND TOOL LIST**

00

Desk Top Quantity: 1

Leg Receivers Quantity: 3

Leg Inserts Quantity: 3

Height Adjustment Screws Quantity: 6

Glides Quantity: 3

Leg Screws Quantity: 6

## STEP 2

Place the table top upside down on a stable, non-abrasive soft surface to avoid any scratching. Attach Leg assemblies to the Desk Top using the two Leg Screws each.