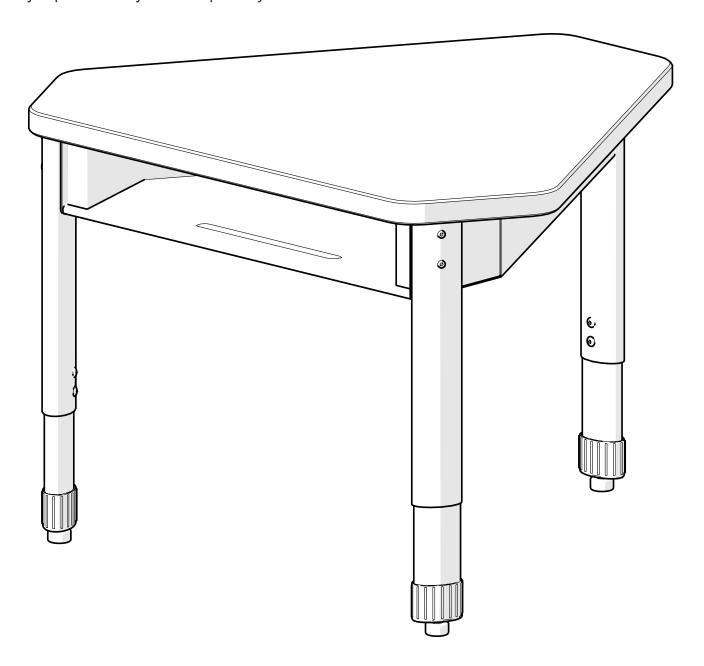

## STEP 1

Assemble leg inserts and receivers using two height adjustment screws on each leg. Hand tighten the height adjustable screws, for the best results. Screw the glides into the leg inserts.

## STEP 2

Place the table top upside down on a stable, non-abrasive soft surface to avoid any scratching. Attach Leg assemblies to the Desk Top using the two Leg Screws each.