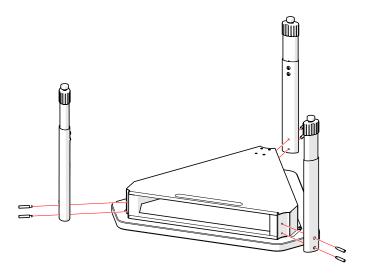

## STEP 2

Place the table top upside down on a stable, non-abrasive soft surface to avoid any scratching. Attach Leg assemblies to the Desk Top using the two Leg Screws each.