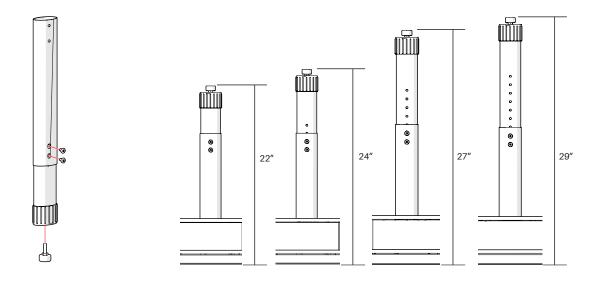

## STEP 1

Assemble leg inserts and receivers using two height adjustment screws on each leg. Hand tighten the height adjustable screws, for the best results. Screw the glides into the leg inserts.