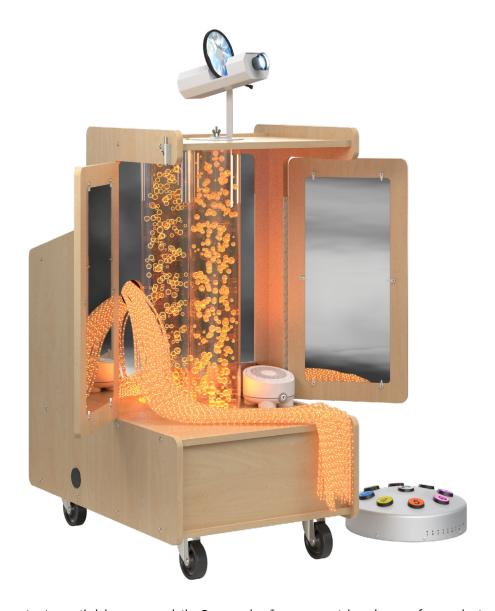

## Snoezelen<sup>®</sup> Mini Cart Premium

When permanent space isn't available, our mobile Snoezelen® cart provides the perfect solution. Designed for easy mobility, it rolls from room to room, delivering a calming Snoezelen® multisensory experience wherever it's needed.

## FEATURES & BENEFITS

- Heavy-duty 5" locking casters
- Shatterproof acrylic mirrors surround an illuminated bubble tube and fiber optic spray on the front of the cart
- Locking cabinet provides secure and easy storage
- Designed with cord management slots to route power safely and discreetly throughout the cart
- Constructed with durable 11-ply Birch Plywood
- All exposed edges are shaped and sanded smooth
- Sealed with uv-cured acrylic finish that holds up to repeated cleanings and resists marks from pens, paints, crayons, solvents, cleaners, and bleach
- Cart arrives fully assembled

## **INCLUDES**

- 48"H Mobile Cart
- 40"H Bubble Tube with chassis
- 60"L Fiber Optic Bundle 100 strands
- Interactive LED Light Engine
- WiFi Wireless Controller
- Solar 100 Projector
- Dual Wheel Magnetic Rotator
- 3 Magnetic Effect Wheels
- Whish Sound Machine
- 6 Outlet Surge Protector