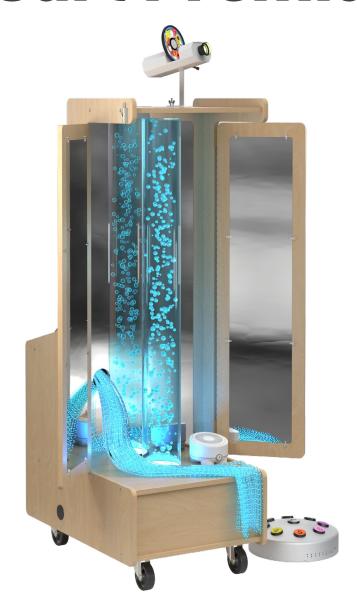

## Snoezelen<sup>®</sup> Maxi Cart Premium

When permanent space isn't available, our mobile Snoezelen® cart provides the perfect solution. Designed for easy mobility, it rolls from room to room, delivering a calming Snoezelen® multisensory experience wherever it's needed.

## FEATURES & BENEFITS

- Heavy-duty 5" locking casters
- Shatterproof acrylic mirrors surround an illuminated bubble tube and fiber optic spray on the front of the cart
- Locking cabinet provides secure and easy storage
- Designed with cord management slots to route power safely and discreetly throughout the cart
- Constructed with durable 11-ply Birch Plywood
- All exposed edges are shaped and sanded smooth
- Sealed with uv-cured acrylic finish that holds up to repeated cleanings and resists marks from pens, paints, crayons, solvents, cleaners, and bleach
- Cart arrives fully assembled

## **INCLUDES**

- 73"H Mobile Cart
- 70"H Bubble Tube with chassis
- 60"L Fiber Optic Bundle 100 strands
- Interactive LED Light Engine
- WiFi Wireless Controller
- Solar 100 Projector
- Dual Wheel Magnetic Rotator
- 3 Magnetic Effect Wheels
- Whish Sound Machine
- 6 Outlet Surge Protector