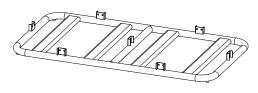

## **PART AND TOOL LIST**

**Bottom Frame** Quantity: 1

Top Frame Quantity: 1

Support Tube Quantity: 7

Non-Locking Caster Quantity: 2

Locking Caster Quantity: 2

M6 x 12mm Screw Quantity: 28

Lock Washer Quantity: 4

### STEP 1

Insert Bottom and Top Frame into ends of Support Tubes (x7) with holes aligned.