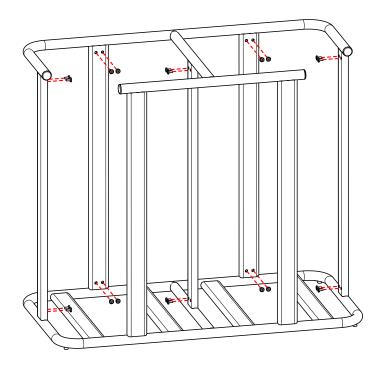

® Floor Cushion Storage - Double from School Specialty®. Please review the enclosed packing list to ensure all components are included and read the instructions carefully before you begin assembly. If you find anything missing or have any questions now or after set-up, please contact Customer Care at 888.388.3224 or customercare.schoolspecialty.com/contact-us-email.





## **PART AND TOOL LIST**







**Bottom Frame** Quantity: 1

Top Frame Quantity: 1

Support Tube Quantity: 7



Non-Locking Caster Quantity: 2



Locking Caster Quantity: 2



M6 x 12mm Screw Quantity: 28



Lock Washer Quantity: 4



Allen Wrench Quantity: 1



### STEP 1

Insert Bottom and Top Frame into ends of Support Tubes (x7) with holes aligned.



## STEP 2

Secure frame with screws (x28) through Support Tubes.





### STEP 3

Screw Locking (x2) and Non-Locking Casters (x2) with Lock Washers (x4) into bottom of Base Frame.





#### **DISCLAIMERS**

Please review the enclosed packing list to ensure all components are included. Please read the instructions carefully before you begin assembly. If you find anything missing or have any questions now or after set-up, please contact Customer Care at 888.388.3224 or customercare.schoolspecialty.com/contact-us-email.

Heavy or large furniture may require two or more people for proper assembly. Improper assembly may void the warranty. Ensure all hardware is correctly installed and screws are fully tightened before use. Recheck and tighten screws at least once per year. Failure to assemble or secure parts properly may result in product failure or personal