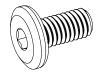

## **PART AND TOOL LIST**

**Bottom Frame** Quantity: 1

Top Frame Quantity: 1

Support Tube Quantity: 7

Non-Locking Caster Quantity: 2

Locking Caster Quantity: 2

M6 x 12mm Screw Quantity: 28

Lock Washer Quantity: 4

## STEP 2

Secure frame with screws (x28) through Support Tubes.