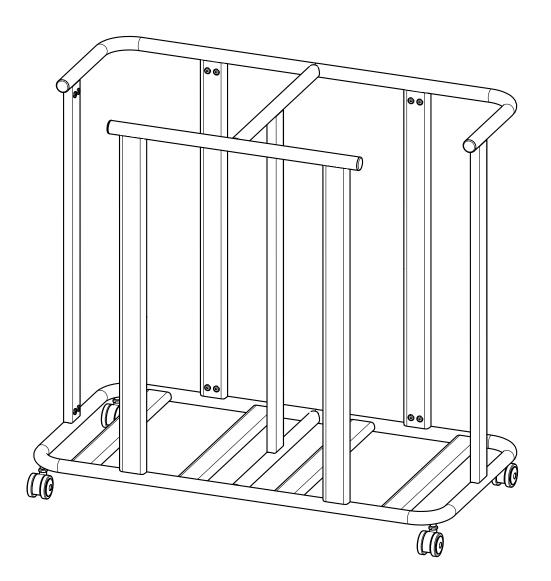

## **PART AND TOOL LIST**

**Bottom Frame** Quantity: 1

Top Frame Quantity: 1

Support Tube Quantity: 7

Non-Locking Caster Quantity: 2

Locking Caster Quantity: 2

M6 x 12mm Screw Quantity: 28

Lock Washer Quantity: 4

### STEP 1

Insert Bottom and Top Frame into ends of Support Tubes (x7) with holes aligned.

## STEP 2

Secure frame with screws (x28) through Support Tubes.

### STEP 3

Screw Locking (x2) and Non-Locking Casters (x2) with Lock Washers (x4) into bottom of Base Frame.