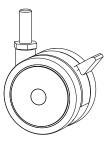

## **PART AND TOOL LIST**

**Bottom Frame** Quantity: 1

Top Frame Quantity: 1

Support Tube Quantity: 7

Non-Locking Caster Quantity: 2

Locking Caster Quantity: 2

M6 x 12mm Screw Quantity: 28

Lock Washer Quantity: 4

### STEP 3

Screw Locking (x2) and Non-Locking Casters (x2) with Lock Washers (x4) into bottom of Base Frame.