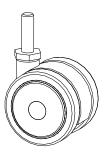

## **PART AND TOOL LIST**

**Bottom Frame** Quantity: 1

Top Frame Quantity: 1

Support Tube Quantity: 7

Non-Locking Caster Quantity: 2

Locking Caster Quantity: 2

M6 x 12mm Screw Quantity: 28

Lock Washer Quantity: 4

### STEP 3

Screw Locking (x2) and Non-Locking Casters (x2) with Lock Washers (x4) into bottom of Base Frame.