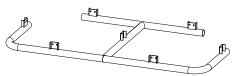

## **PART AND TOOL LIST**

**Bottom Frame** Quantity: 1

Top Frame Quantity: 1

Support Tube Quantity: 7

Non-Locking Caster Quantity: 2

Locking Caster Quantity: 2

M6 x 12mm Screw Quantity: 28

Lock Washer Quantity: 4

### STEP 1

Insert Bottom and Top Frame into ends of Support Tubes (x7) with holes aligned.