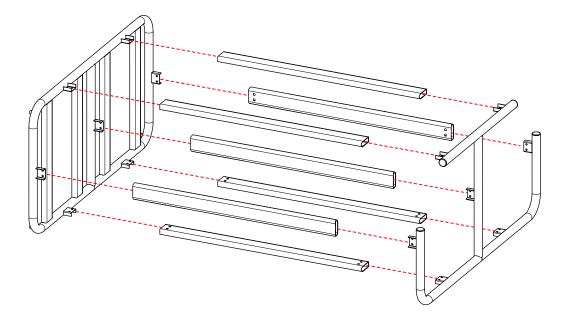

### STEP 1

Insert Bottom and Top Frame into ends of Support Tubes (x7) with holes aligned.