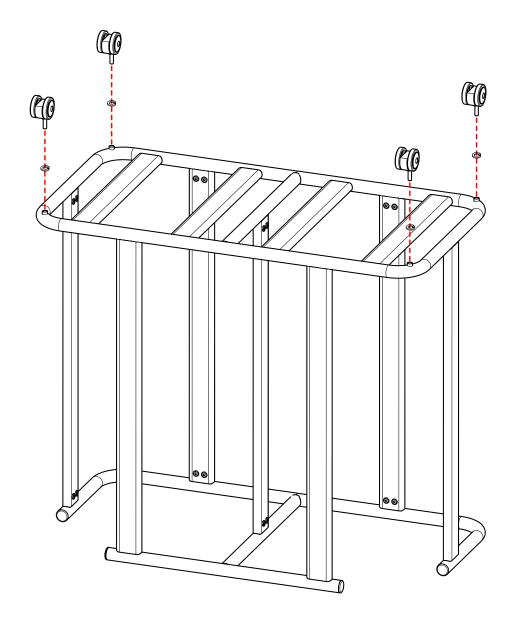

### STEP 3

Screw Locking (x2) and Non-Locking Casters (x2) with Lock Washers (x4) into bottom of Base Frame.