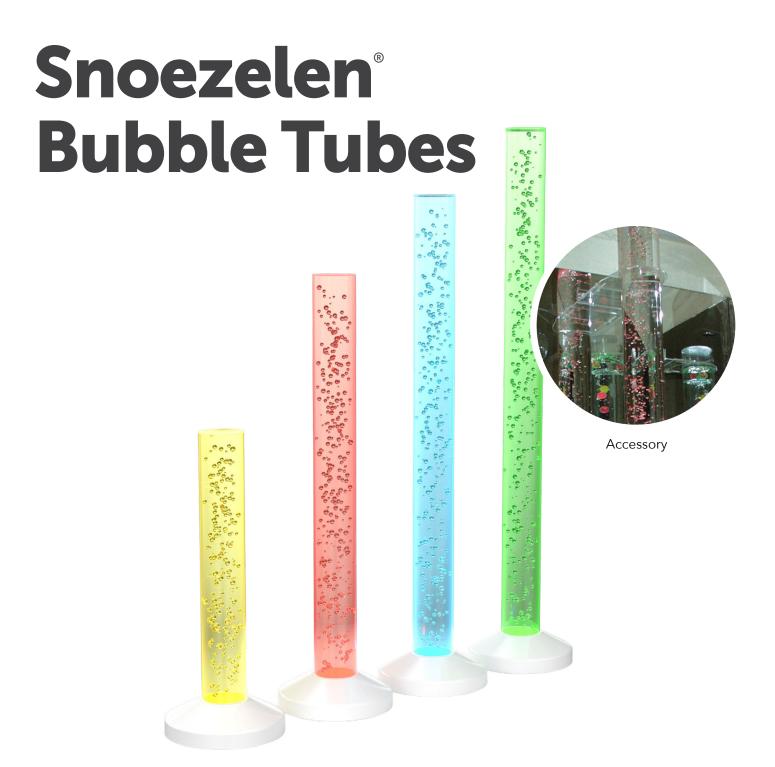

Bubble tubes have a universal appeal across all ages and abilities and are an essential sensory tool that aids self-regulation by providing a calming, relaxing sensation with gentle visual stimulation.

Bubble tubes bring movement, light and color to any space.

# **MODELS**

| MODEL                     | ITEM#   | PRODUCT DIMENSIONS  | BASE                                          |
|---------------------------|---------|---------------------|-----------------------------------------------|
| 40 Inch Bubble Tube       | 2123710 | 40"H x 6"Diam       | 20"round                                      |
| 60 Inch Bubble Tube       | 2123699 | 60"H x 6"Diam       | 20"round                                      |
| 70 Inch Bubble Tube       | 2123695 | 70"H x 6"Diam       | 20"round                                      |
| 80 Inch Bubble Tube       | 2123694 | 80"H x 6"Diam       | 20"round                                      |
| ACCESSORIES               |         |                     |                                               |
| Bubble Tube Collar        | 2122029 | 6"Diam              |                                               |
| Bubble Tube Filling Pump  | 2140489 |                     |                                               |
| BCB Water Treatment Fluid | 2123508 |                     |                                               |
| BUBBLE TUBE BASES         |         |                     | BASE HOLE OPTIONS                             |
| Square                    | 5011887 | 40"W x 40"D x 15"H  | Additional bubble tube hole variations online |
| Square                    | 5011888 | 48"W x 48"D x 15"H  | Additional bubble tube hole variations online |
| Square                    | 5011891 | 57"W x 57"D x 15"H  | Additional bubble tube hole variations online |
| Triangle                  | 5011895 | 40"W x 40"D x 15"H  | One hole option                               |
| Triangle                  | 5011898 | 48"W x 48"D x 15"H  | One hole option                               |
| Triangle                  | 5011896 | 57"W x 57"D x 15"H  | Additional bubble tube hole variations online |
| Quadrant                  | 5011900 | 40"W x 40"D x 15"H  | One hole option                               |
| Quadrant                  | 5011899 | 48"W x 48"D x 15"H  | Additional bubble tube hole variations online |
| Quadrant                  | 5011901 | 57" W x 57"D x 15"H | Additional bubble tube hole variations online |
| Half Moon                 | 5011892 | 48"W x 24"D x 15"H  | One hole option                               |
| Half Moon                 | 5011894 | 57"W x 26½"D x 15"H | Additional bubble tube hole variations online |