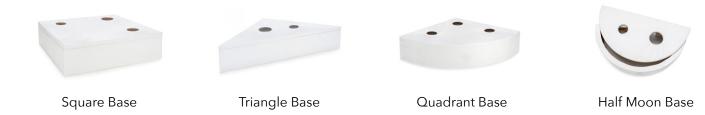

# **MODELS**

| MODEL                     | ITEM#   | PRODUCT DIMENSIONS  | BASE                                          |
|---------------------------|---------|---------------------|-----------------------------------------------|
| 40 Inch Bubble Tube       | 2123710 | 40"H x 6"Diam       | 20"round                                      |
| 60 Inch Bubble Tube       | 2123699 | 60"H x 6"Diam       | 20"round                                      |
| 70 Inch Bubble Tube       | 2123695 | 70"H x 6"Diam       | 20"round                                      |
| 80 Inch Bubble Tube       | 2123694 | 80"H x 6"Diam       | 20"round                                      |
| ACCESSORIES               |         |                     |                                               |
| Bubble Tube Collar        | 2122029 | 6"Diam              |                                               |
| Bubble Tube Filling Pump  | 2140489 |                     |                                               |
| BCB Water Treatment Fluid | 2123508 |                     |                                               |
| BUBBLE TUBE BASES         |         |                     | BASE HOLE OPTIONS                             |
| Square                    | 5011887 | 40"W x 40"D x 15"H  | Additional bubble tube hole variations online |
| Square                    | 5011888 | 48"W x 48"D x 15"H  | Additional bubble tube hole variations online |
| Square                    | 5011891 | 57"W x 57"D x 15"H  | Additional bubble tube hole variations online |
| Triangle                  | 5011895 | 40"W x 40"D x 15"H  | One hole option                               |
| Triangle                  | 5011898 | 48"W x 48"D x 15"H  | One hole option                               |
| Triangle                  | 5011896 | 57"W x 57"D x 15"H  | Additional bubble tube hole variations online |
| Quadrant                  | 5011900 | 40"W x 40"D x 15"H  | One hole option                               |
| Quadrant                  | 5011899 | 48"W x 48"D x 15"H  | Additional bubble tube hole variations online |
| Quadrant                  | 5011901 | 57" W x 57"D x 15"H | Additional bubble tube hole variations online |
| Half Moon                 | 5011892 | 48"W x 24"D x 15"H  | One hole option                               |
| Half Moon                 | 5011894 | 57"W x 26½"D x 15"H | Additional bubble tube hole variations online |