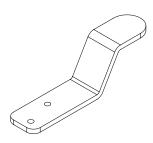

# **PART AND TOOL LIST**

**Power Tower** Quantity: 1

Foot Quantity: 4

M6-1.0 Socket Screw Quantity: 8

Caster Quantity: 2

Locking Caster Quantity: 2

Caster Wrench Quantity: 1

Allen Wrench Quantity: 1

### STEP 1

Attach a Foot to the bottom of the Power Tower using two M6-1.0 Socket Screws. Tighten the Screws using an Allen Wrench. Repeat for the other three Feet.