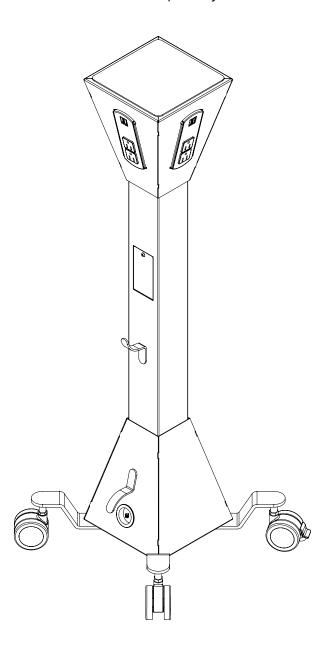

# Classroom Select<sup>®</sup> Mobile Power Tower

## **RESET SWITCH**

Unscrew the small panel on the Power Tower to reveal the red Reset Switch.