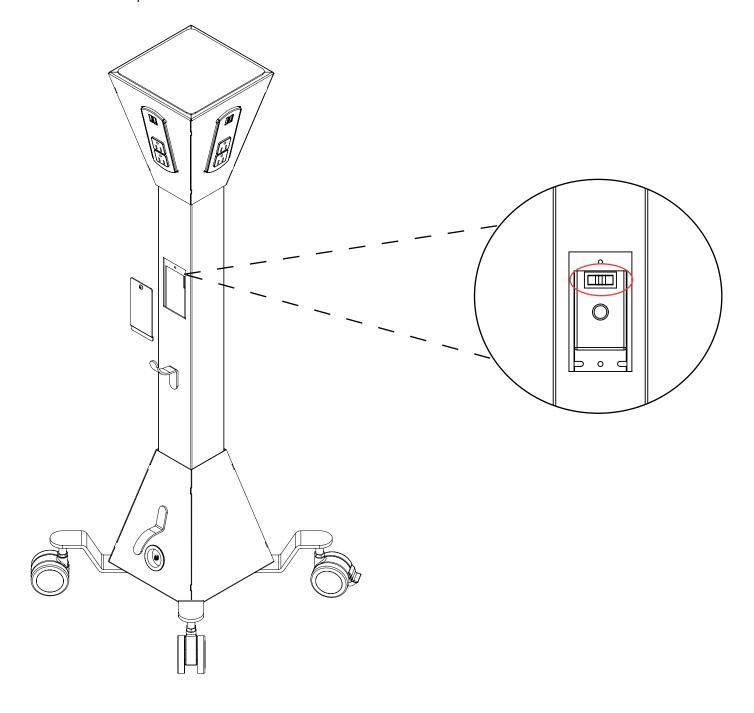

## **RESET SWITCH**

Unscrew the small panel on the Power Tower to reveal the red Reset Switch.