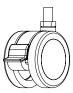

# **PART AND TOOL LIST**

**Power Tower** Quantity: 1

Foot Quantity: 4

M6-1.0 Socket Screw Quantity: 8

Caster Quantity: 2

Locking Caster Quantity: 2

Caster Wrench Quantity: 1

Allen Wrench Quantity: 1

### STEP 2

Thread then tighten one Caster into each Foot. Place the two Locking Casters next to each other for best results.