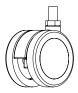

# **PART AND TOOL LIST**

**Power Tower** Quantity: 1

Foot Quantity: 4

M6-1.0 Socket Screw Quantity: 8

Caster Quantity: 2

Locking Caster Quantity: 2

Caster Wrench Quantity: 1

Allen Wrench Quantity: 1

### STEP 2

Thread then tighten one Caster into each Foot. Place the two Locking Casters next to each other for best results.