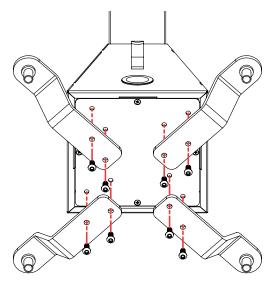

### STEP 1

Attach a Foot to the bottom of the Power Tower using two M6-1.0 Socket Screws. Tighten the Screws using an Allen Wrench. Repeat for the other three Feet.