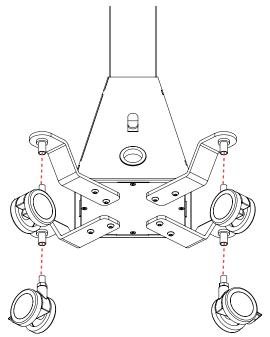

### STEP 1

Attach a Foot to the bottom of the Power Tower using two M6-1.0 Socket Screws. Tighten the Screws using an Allen Wrench. Repeat for the other three Feet.

### STEP 2

Thread then tighten one Caster into each Foot. Place the two Locking Casters next to each other for best results.