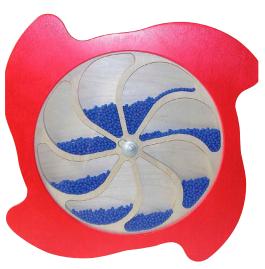

## Snoezelen Rotating Rainfall Panels

**Butterfly Panel** 

Labyrinth Panel

Flower Panel

Water Wheel

Visual and audible, the encased beads make a delightful rain sound as they fall. Bright colors and eye-catching when moved.

## **MODELS**

| MODEL             | ITEM#   | PRODUCT DIMENSIONS                         |
|-------------------|---------|--------------------------------------------|
| Butterfly Panel   | 2121070 | 19 L x 18 W x 2 H inches (without rotator) |
| Labyrinth Panel   | 2120493 | 19 L x 18 W x 2 H inches (without rotator) |
| Flower Panel      | 2120453 | 19 L x 18 W x 2 H inches (without rotator) |
| Water Wheel Panel | 2120639 | 19 L x 18 W x 2 H inches (without rotator) |