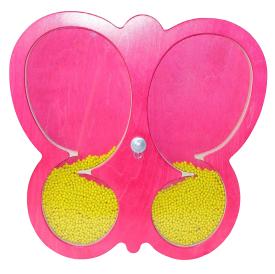

## Snoezelen Rotating Rainfall Panels

**Butterfly Panel** 

Labyrinth Panel

Flower Panel

Water Wheel

Visual and audible, the encased beads make a delightful rain sound as they fall. Bright colors and eye-catching when moved.

## **MODELS**

| MODEL             | ITEM#   | PRODUCT DIMENSIONS                         |
|-------------------|---------|--------------------------------------------|
| Butterfly Panel   | 2121070 | 19 L x 18 W x 2 H inches (without rotator) |
| Labyrinth Panel   | 2120493 | 19 L x 18 W x 2 H inches (without rotator) |
| Flower Panel      | 2120453 | 19 L x 18 W x 2 H inches (without rotator) |
| Water Wheel Panel | 2120639 | 19 L x 18 W x 2 H inches (without rotator) |