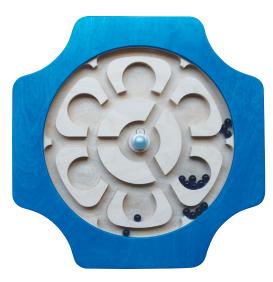

## Snoezelen Rotating Rainfall Panels

**Butterfly Panel** 

Labyrinth Panel

Flower Panel

Water Wheel

Visual and audible, the encased beads make a delightful rain sound as they fall. Bright colors and eye-catching when moved.

## **MODELS**

| MODEL             | ITEM#   | PRODUCT DIMENSIONS                         |
|-------------------|---------|--------------------------------------------|
| Butterfly Panel   | 2121070 | 19 L x 18 W x 2 H inches (without rotator) |
| Labyrinth Panel   | 2120493 | 19 L x 18 W x 2 H inches (without rotator) |
| Flower Panel      | 2120453 | 19 L x 18 W x 2 H inches (without rotator) |
| Water Wheel Panel | 2120639 | 19 L x 18 W x 2 H inches (without rotator) |