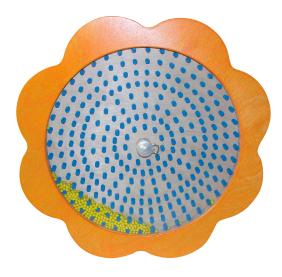

## Snoezelen Rotating Rainfall Panels

**Butterfly Panel** 

Labyrinth Panel

Flower Panel

Water Wheel

Visual and audible, the encased beads make a delightful rain sound as they fall. Bright colors and eye-catching when moved.

## **MODELS**

| MODEL             | ITEM#   | PRODUCT DIMENSIONS                         |
|-------------------|---------|--------------------------------------------|
| Butterfly Panel   | 2121070 | 19 L x 18 W x 2 H inches (without rotator) |
| Labyrinth Panel   | 2120493 | 19 L x 18 W x 2 H inches (without rotator) |
| Flower Panel      | 2120453 | 19 L x 18 W x 2 H inches (without rotator) |
| Water Wheel Panel | 2120639 | 19 L x 18 W x 2 H inches (without rotator) |