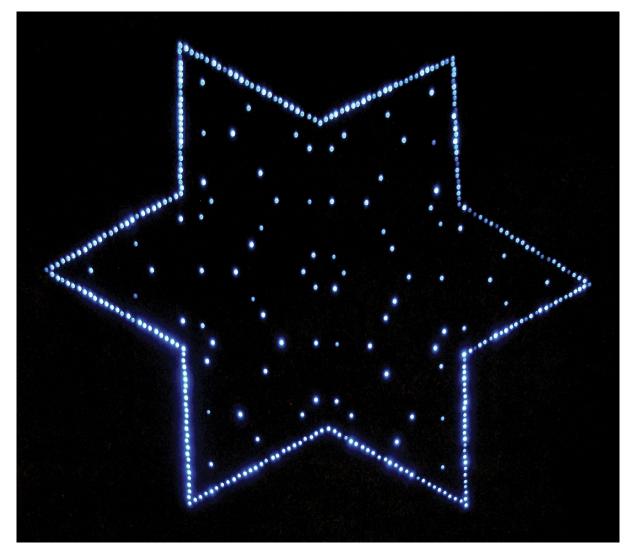

## **Snoezelen® Interactive Star Carpet**

Walking, crawling, or pushing on this interactive carpet creates a stunning light pattern of wonderful slow-changing colors.

## **FEATURES & BENEFITS**

- When pressure is applied to the mat the lights illuminate into a star shape
- Reinforces cause-and-effect actions and provides visual and tactile stimulation
- Includes light source
- Sensory Magic<sup>®</sup> compatible